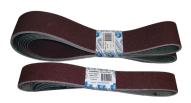

## **Abrasive (Linishing) Belts**

To suit all Linishall, and most other Belt Grinders.

| Sizes | 1220 x 50, 1520 x 50, 1520 x 100,<br>2000 x 75, 2000 x 150, 2000 x 220 |
|-------|------------------------------------------------------------------------|
| Grits | 40 60 80 or 120G                                                       |

| 40, 60, 80 01 1200                                                                                                                                  |                                                                                                                                                                                                                                                                   |  |  |  |  |
|-----------------------------------------------------------------------------------------------------------------------------------------------------|-------------------------------------------------------------------------------------------------------------------------------------------------------------------------------------------------------------------------------------------------------------------|--|--|--|--|
| Linishing Belts                                                                                                                                     |                                                                                                                                                                                                                                                                   |  |  |  |  |
| LB1220X50-40G                                                                                                                                       | 1220 x50mm - 40G - Pack/5                                                                                                                                                                                                                                         |  |  |  |  |
| LB1220X50-60G                                                                                                                                       | 1220 x50mm - 60G - Pack/5                                                                                                                                                                                                                                         |  |  |  |  |
| LB1220X50-80G                                                                                                                                       | 1220 x50mm - 80G - Pack/5                                                                                                                                                                                                                                         |  |  |  |  |
| LB1220X50-120G                                                                                                                                      | 1220 x50mm - 120G - Pack/5                                                                                                                                                                                                                                        |  |  |  |  |
| LB1220X100-40G                                                                                                                                      | 1220 x100mm - 40G - Pack/5                                                                                                                                                                                                                                        |  |  |  |  |
| LB1220X100-60G                                                                                                                                      | 1220 x100mm - 60G - Pack/5                                                                                                                                                                                                                                        |  |  |  |  |
| LB1220X100-80G                                                                                                                                      | 1220 x100mm - 80G - Pack/5                                                                                                                                                                                                                                        |  |  |  |  |
| LB1220X100-120G                                                                                                                                     | 1220 x100mm - 120G - Pack/5                                                                                                                                                                                                                                       |  |  |  |  |
| LB1520X50-60G                                                                                                                                       | 1520x50mm - 60G - Pack/5pcs                                                                                                                                                                                                                                       |  |  |  |  |
| LB1520X50-80G                                                                                                                                       | 1520x50mm - 80G - Pack/5                                                                                                                                                                                                                                          |  |  |  |  |
| LB1520X100-40G                                                                                                                                      | 1520x100mm - 40G - Pack/5                                                                                                                                                                                                                                         |  |  |  |  |
| LB1520X100-60G                                                                                                                                      | 1520x100mm - 60G - Pack/5                                                                                                                                                                                                                                         |  |  |  |  |
| LB1520X100-80G                                                                                                                                      | 1520x100mm - 80G - Pack/5                                                                                                                                                                                                                                         |  |  |  |  |
|                                                                                                                                                     |                                                                                                                                                                                                                                                                   |  |  |  |  |
| LB1520X100-120G                                                                                                                                     | 1520x100mm - 120G - Pack/5                                                                                                                                                                                                                                        |  |  |  |  |
| LB1520X100-120G<br>LB2000X75-40G                                                                                                                    | 1520x100mm - 120G - Pack/5<br>2000x75mm - 40G - Pack/5                                                                                                                                                                                                            |  |  |  |  |
|                                                                                                                                                     |                                                                                                                                                                                                                                                                   |  |  |  |  |
| LB2000X75-40G                                                                                                                                       | 2000x75mm - 40G - Pack/5                                                                                                                                                                                                                                          |  |  |  |  |
| LB2000X75-40G<br>LB2000X75-60G                                                                                                                      | 2000x75mm - 40G - Pack/5<br>2000x75mm - 60G - Pack/5                                                                                                                                                                                                              |  |  |  |  |
| LB2000X75-40G<br>LB2000X75-60G<br>LB2000X75-80G                                                                                                     | 2000x75mm - 40G - Pack/5<br>2000x75mm - 60G - Pack/5<br>2000x75mm - 80G - Pack/5                                                                                                                                                                                  |  |  |  |  |
| LB2000X75-40G<br>LB2000X75-60G<br>LB2000X75-80G<br>LB2000X75-120G                                                                                   | 2000x75mm - 40G - Pack/5<br>2000x75mm - 60G - Pack/5<br>2000x75mm - 80G - Pack/5<br>2000x75mm - 120G - Pack/5                                                                                                                                                     |  |  |  |  |
| LB2000X75-40G LB2000X75-60G LB2000X75-80G LB2000X75-120G LB2000X150-40G                                                                             | 2000x75mm - 40G - Pack/5<br>2000x75mm - 60G - Pack/5<br>2000x75mm - 80G - Pack/5<br>2000x75mm - 120G - Pack/5<br>2000x150mm - 40G - Pack/5                                                                                                                        |  |  |  |  |
| LB2000X75-40G LB2000X75-60G LB2000X75-80G LB2000X75-120G LB2000X150-40G LB2000X150-60G                                                              | 2000x75mm - 40G - Pack/5<br>2000x75mm - 60G - Pack/5<br>2000x75mm - 80G - Pack/5<br>2000x75mm - 120G - Pack/5<br>2000x150mm - 40G - Pack/5<br>2000x150mm - 60G - Pack/5                                                                                           |  |  |  |  |
| LB2000X75-40G LB2000X75-60G LB2000X75-80G LB2000X75-120G LB2000X150-40G LB2000X150-60G LB2000X150-80G                                               | 2000x75mm - 40G - Pack/5<br>2000x75mm - 60G - Pack/5<br>2000x75mm - 80G - Pack/5<br>2000x75mm - 120G - Pack/5<br>2000x150mm - 40G - Pack/5<br>2000x150mm - 60G - Pack/5<br>2000x150mm - 80G - Pack/5                                                              |  |  |  |  |
| LB2000X75-40G LB2000X75-60G LB2000X75-80G LB2000X75-120G LB2000X150-40G LB2000X150-60G LB2000X150-80G LB2000X150-120G                               | 2000x75mm - 40G - Pack/5<br>2000x75mm - 60G - Pack/5<br>2000x75mm - 80G - Pack/5<br>2000x75mm - 120G - Pack/5<br>2000x150mm - 40G - Pack/5<br>2000x150mm - 60G - Pack/5<br>2000x150mm - 80G - Pack/5                                                              |  |  |  |  |
| LB2000X75-40G LB2000X75-60G LB2000X75-80G LB2000X75-120G LB2000X150-40G LB2000X150-60G LB2000X150-80G LB2000X150-120G LB2000X220-40G                | 2000x75mm - 40G - Pack/5 2000x75mm - 60G - Pack/5 2000x75mm - 80G - Pack/5 2000x75mm - 120G - Pack/5 2000x150mm - 40G - Pack/5 2000x150mm - 60G - Pack/5 2000x150mm - 80G - Pack/5 2000x150mm - 120G - Pack/5 2000x220mm - 40G - Pack/5                           |  |  |  |  |
| LB2000X75-40G LB2000X75-60G LB2000X75-80G LB2000X75-120G LB2000X150-40G LB2000X150-60G LB2000X150-80G LB2000X150-120G LB2000X220-40G LB2000X220-60G | 2000x75mm - 40G - Pack/5 2000x75mm - 60G - Pack/5 2000x75mm - 80G - Pack/5 2000x75mm - 120G - Pack/5 2000x150mm - 40G - Pack/5 2000x150mm - 60G - Pack/5 2000x150mm - 80G - Pack/5 2000x150mm - 120G - Pack/5 2000x220mm - 40G - Pack/5 2000x220mm - 40G - Pack/5 |  |  |  |  |