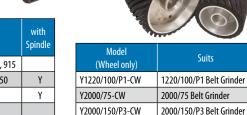

## **Rubber Contact Wheels**

- Grooved to create air flow for natural cooling effect
- · Crowned to assist belt tracking
- Large size range to fit most Linishing machines or custom applications.
   Can be attached to a motor, or suitably powered grinder, and used in conjunction with a Backstand Idler

Y2000/220/P3-CW

2000/220/P3 Belt Grinder

Linishall

| Replacement<br>Wheel | Wheel Size<br>diameter x width | Suits                 | with<br>Spindle |
|----------------------|--------------------------------|-----------------------|-----------------|
| RCW420               | 100mm x 50mm (4" x 2")         | 1220/50, 1520/50, 915 |                 |
| RCW421               | 100mm x 50mm (4" x 2")         | 1220/50, 1520/50      | Υ               |
| RCW421-915           | 100mm x 50mm (4" x 2")         | 915 only              | Υ               |
| RCW440               | 100mm x 100mm (4" x 4")        | 1520/100              |                 |
| RCW441               | 100mm x 100mm (4" x 4")        | 1520/100              | Υ               |