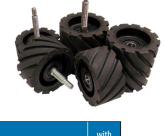

## **Rubber Contact Wheels**

- Grooved to create air flow for natural cooling effect
- · Crowned to assist belt tracking
- Large size range to fit most Linishing machines or custom applications.
   Can be attached to a motor, or suitably powered grinder, and used in conjunction with a Backstand Idler