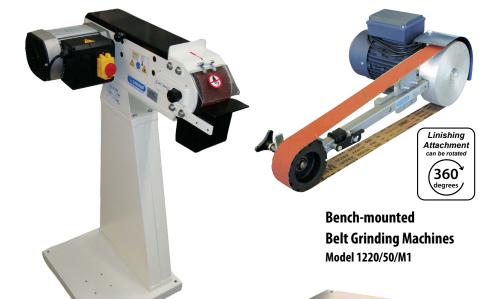

0X75-120G LB2000X150-40G LB2000X150-60G LB2000X150-80G LB2000X150-120G LB2000X220-40G                | 2000x75mm - 40G - Pack/5 2000x75mm - 60G - Pack/5 2000x75mm - 80G - Pack/5 2000x75mm - 120G - Pack/5 2000x150mm - 40G - Pack/5 2000x150mm - 60G - Pack/5 2000x150mm - 80G - Pack/5 2000x150mm - 120G - Pack/5 2000x220mm - 40G - Pack/5                           |  |  |  |  |
| LB2000X75-40G LB2000X75-60G LB2000X75-80G LB2000X75-120G LB2000X150-40G LB2000X150-60G LB2000X150-80G LB2000X150-120G LB2000X220-40G LB2000X220-60G | 2000x75mm - 40G - Pack/5 2000x75mm - 60G - Pack/5 2000x75mm - 80G - Pack/5 2000x75mm - 120G - Pack/5 2000x150mm - 40G - Pack/5 2000x150mm - 60G - Pack/5 2000x150mm - 80G - Pack/5 2000x150mm - 120G - Pack/5 2000x220mm - 40G - Pack/5 2000x220mm - 40G - Pack/5 |  |  |  |  |



Model: 1220/100/P1

**Heavy-duty Linisher** 

## **Pedestal**

Model BGSHEET

Suitable for mounting Linishall, and most other brands 6", 8" or 10" Bench Grinders

• Sheetmetal construction

## **Rubber Contact Wheels**

- Grooved to create air flow for natural cooling effect
- · Crowned to assist belt tracking
- Large size range to fit most Linishing machines or custom applications.
   Can be attached to a motor, or suitably powered grinder, and used in conjunction with a Backstand Idler





Y2000/220/P3-CW

2000/220/P3 Belt Grinder

Linishall

| Replacement<br>Wheel | Wheel Size<br>diameter x width | Suits                 | with<br>Spindle |
|----------------------|--------------------------------|-----------------------|-----------------|
| RCW420               | 100mm x 50mm (4" x 2"